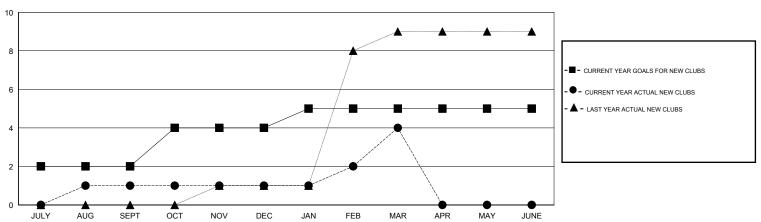

## KAMLESH JAIN LOCATION INDIA

|                       |                  | Clubs     |                  |                       |               |                    | Members                             |                    |                  |
|-----------------------|------------------|-----------|------------------|-----------------------|---------------|--------------------|-------------------------------------|--------------------|------------------|
| RESULTS FOR 2015-2016 |                  |           |                  | RESULTS FOR 2015-2016 |               |                    |                                     |                    |                  |
| QUARTER               | NEW CLUB<br>GOAL | NEW CLUBS | DROPPED<br>CLUBS | NET<br>GAIN/LOSS      | QUARTER       | NEW MEMBER<br>GOAL | CHARTER AND<br>NEW MEMBERS<br>ADDED | DROPPED<br>MEMBERS | NET<br>GAIN/LOSS |
| JULY/AUG/SEPT         | 2                | 1         | 0                | 1                     | JULY/AUG/SEPT | 100                | 81                                  | 54                 | 27               |
| OCT/NOV/DEC           | 2                | 0         | 6                | -6                    | OCT/NOV/DEC   | 80                 | 75                                  | 152                | -77              |
| JAN/FEB/MAR           | 1                | 3         | 0                | 3                     | JAN/FEB/MAR   | 50                 | 121                                 | 54                 | 67               |
| APR/MAY/JUNE          | 0                | 0         | 0                | 0                     | APR/MAY/JUNE  | 20                 | 0                                   | 0                  | 0                |

## GOALS AND ACTUAL NEW CLUBS CUMULATIVE

GOALS AND ACTUAL MEMBERS CUMULATIVE

| -■-  | CURRENT YEAR GOALS FOR NEW |  |
|------|----------------------------|--|
| MEMB | ERS                        |  |

CURRENT YEAR ACTUAL MEMBERS