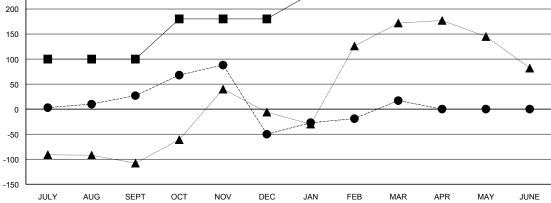

## KAMLESH JAIN LOCATION INDIA

|                       |                  | Clubs     |                  |                       |               |                    | Members                             |                    |                  |
|-----------------------|------------------|-----------|------------------|-----------------------|---------------|--------------------|-------------------------------------|--------------------|------------------|
| RESULTS FOR 2015-2016 |                  |           |                  | RESULTS FOR 2015-2016 |               |                    |                                     |                    |                  |
| QUARTER               | NEW CLUB<br>GOAL | NEW CLUBS | DROPPED<br>CLUBS | NET<br>GAIN/LOSS      | QUARTER       | NEW MEMBER<br>GOAL | CHARTER AND<br>NEW MEMBERS<br>ADDED | DROPPED<br>MEMBERS | NET<br>GAIN/LOSS |
| JULY/AUG/SEPT         | 2                | 1         | 0                | 1                     | JULY/AUG/SEPT | 100                | 81                                  | 54                 | 27               |
| OCT/NOV/DEC           | 2                | 0         | 6                | -6                    | OCT/NOV/DEC   | 80                 | 75                                  | 152                | -77              |
| JAN/FEB/MAR           | 1                | 3         | 0                | 3                     | JAN/FEB/MAR   | 50                 | 121                                 | 54                 | 67               |
| APR/MAY/JUNE          | 0                | 0         | 0                | 0                     | APR/MAY/JUNE  | 20                 | 0                                   | 0                  | 0                |

## GOALS AND ACTUAL NEW CLUBS CUMULATIVE

GOALS AND ACTUAL MEMBERS CUMULATIVE

| -■-  | CURRENT YEAR GOALS FOR NEW |  |
|------|----------------------------|--|
| MEMB | ERS                        |  |

CURRENT YEAR ACTUAL MEMBERS